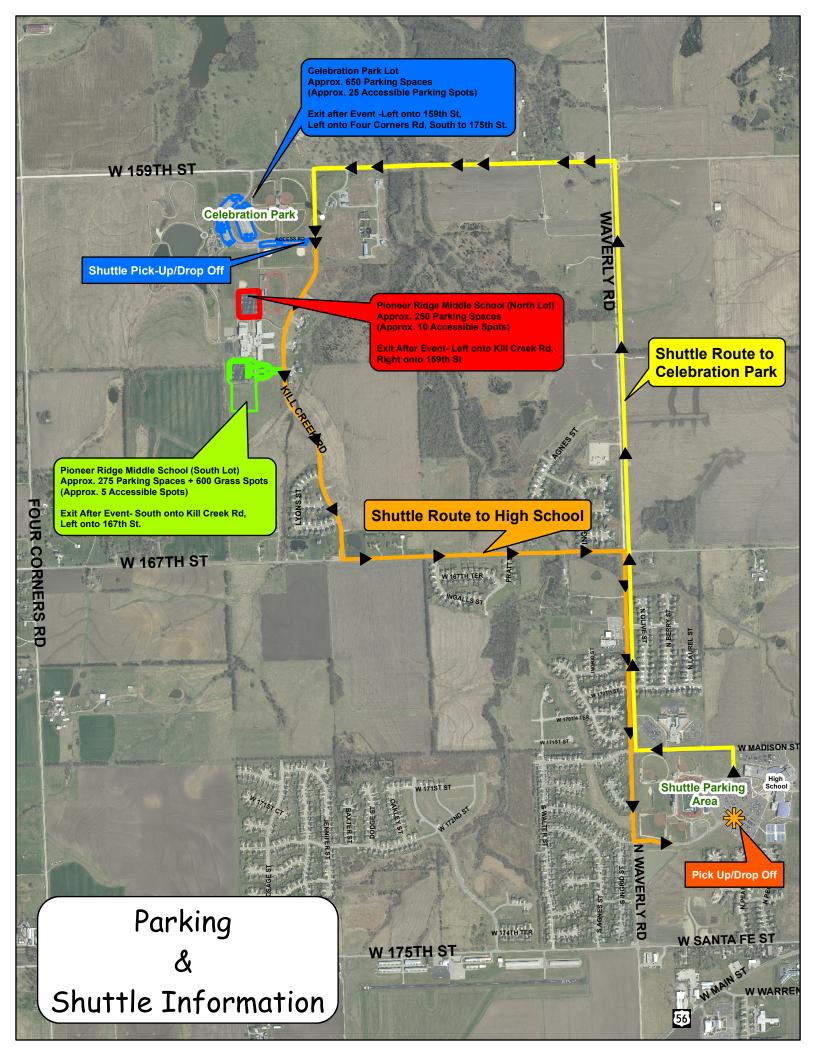

Celebration Park Lot Approx 650 Parking Spaces Approx 25 Accessible Parking Spots W159thSt

City-Gardner

Celebration Prk

159thSt -

W 167th St

W 167th St

Exit after event – Left onto 159<sup>th</sup> St Left onto Four Corners Rd South to 175<sup>th</sup> St

Pioneer Ridge Middle School (North Lot) Approx 400 Parking Spaces Approx 10 Accessible Parking Spots

Exit after event – Left onto Kill Creek Rd Right onto 159<sup>th</sup> St

Pioneer Ridge Middle School (South Lot) Approx 275 Parking Spaces **Approx 5 Accessible Parking Spots** 

Exit after event – Right onto Kill Creek Rd Left onto 167<sup>th</sup> St

W 167th St

159th St

Pioneer Ridge Middle School Gardner ks....

Symphony Farms

W 167 Google

Shuttle Drop Off/Pick Up Kill Creek Rd entrance between 167<sup>th</sup> and 159<sup>th</sup> just north of PMS

Drop Off/Pick Up will take place at the park entrance – shuttles do not go through parking lots

## All parking is available on a First Come, First Serve Basis

Kill Creek

W 167th St

W 159th St

Raymond Royals

W 167th St

Pure Honeybee

W 167th St